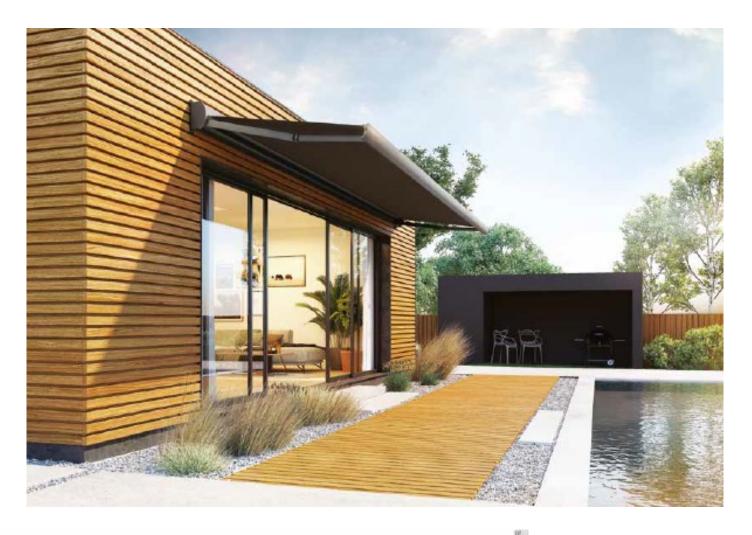

## Capri

The Luxaflex® Capri awning can cover an area of 500 x 295 cm, making it the ideal solution for residential applications. As a full-cassette awning the Capri is designed to enclose the awning fabric, arms and roller mechanism to protect them from all types of weather. When the awning is fully closed, the fabric rolls inside the cassette completely and the arms fold inwards.

## Capri

Type:

Capri full cassette

Maximum width: 500 cm x 295 cm

Control:

230v electric - IO motor / RTS Motor

Crank