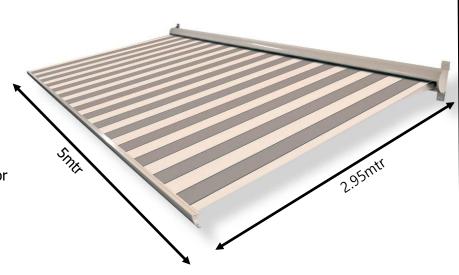

## Capri

The Luxaflex® Capri awning can cover an area of 500 x 295 cm, making it the ideal solution for residential applications. As a full-cassette awning the Capri is designed to enclose the awning fabric, arms and roller mechanism to protect them from all types of weather. When the awning is fully closed, the fabric rolls inside the cassette completely and the arms fold inwards.

## Capri

Type:

Capri full cassette

Maximum width: 500 cm x 295 cm

Control:

230v electric - IO motor / RTS Motor

Crank