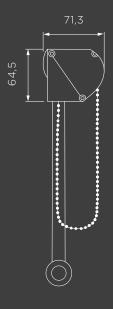

#### CHAINS

- The plastic endless loop chain will have a tolerance of, +0mm, -50mm.
- Standard chain length, will be close to but less than what is ordered to adhere to child safety legislation.
- For all chains, the chain length will be rounded down to the nearest continuous plastic chain length of 300mm / 500mm / 800mm /1050mm / 1200mm / 1500mm/ 100mm with a maximum length of 100m from the bottom drop of blind unless restricted by child safety.

For example, if the chain length is specified at 65cm the closest smallest length is 50cm and this is what it will be produced to.

-000 GGG

no. 10 Plastic

 $\mathcal{N}$ 

no. 10 Nickel