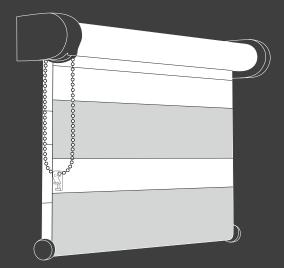

## SYSTEMS

**Open** -Allows viability of the tube.

Side Covers

## Cassette -White cassette covering tube.

Side Covers (DN-CS)

Face Fix

**Profile Bracket** Safety Clip

**Bottom Bar** 

DAY/NIGHT BLINDS