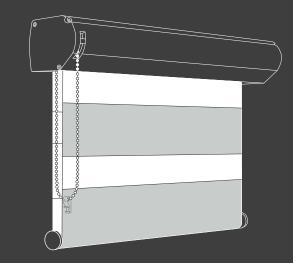

## SYSTEMS

**Open** -Allows viability of the tube.

Side Covers

## Cassette -White cassette covering tube.

Side Covers (DN-CS)

Face Fix

**Profile Bracket** Safety Clip

**Bottom Bar** 

DAY/NIGHT BLINDS