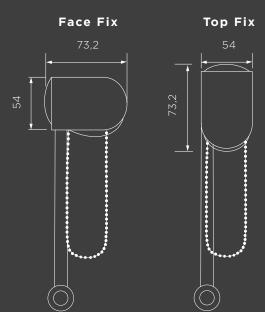

## DAY/NIGHT BLINDS SPECIFICATION

|                                                                                    | STANDARD             | OPTIONAL<br>VARIATION | ADDITIONAL<br>INFORMATION                                                                                                                                                                                                                                                                                     |
|------------------------------------------------------------------------------------|----------------------|-----------------------|---------------------------------------------------------------------------------------------------------------------------------------------------------------------------------------------------------------------------------------------------------------------------------------------------------------|
| Bottom Bar Colour                                                                  | Aluminium            | n/a                   | • Width: 300mm - 2400mm                                                                                                                                                                                                                                                                                       |
| Operating Chain                                                                    | White Plastic        | Nickel                | <ul> <li>Drop: 500mm - 2500mm</li> <li>Day/Night Blinds are produced within<br/>an operating tolerance of +/-3mm<br/>(width &amp; drop)</li> </ul>                                                                                                                                                            |
| Raise Control                                                                      | Right hand side      | Left hand side        |                                                                                                                                                                                                                                                                                                               |
| Bracket                                                                            | Top Fix              | Face Fix              | No Installation screws included                                                                                                                                                                                                                                                                               |
| Child Safety                                                                       | Tie down Safety clip | n/a                   | <ul> <li>For all chains, the chain length will<br/>be rounded down to the nearest<br/>continuous plastic chain length<br/>of 300mm / 500mm / 800mm<br/>/1050mm / 1200mm / 1500mm/<br/>100mm with a maximum length of<br/>100m from the bottom drop of blind<br/>unless restricted by child safety.</li> </ul> |
| Minimum Control<br>Length                                                          | 300mm                | n/a                   |                                                                                                                                                                                                                                                                                                               |
| Deduction from floor<br>for control length<br>(when install height<br>is provided) | 1500mm               | n/a                   |                                                                                                                                                                                                                                                                                                               |
| Operating System                                                                   | Open                 | Cassette              |                                                                                                                                                                                                                                                                                                               |
| System Colour                                                                      | White                | N/A                   |                                                                                                                                                                                                                                                                                                               |

## Cassette -White cassette covering tube.

Side Covers (DN-CS)

Face Fix

**Profile Bracket** Safety Clip

**Bottom Bar** 

DAY/NIGHT BLINDS